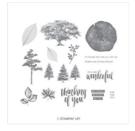

Rooted In Nature Cling Stamp Set (En) - 148217

Price: \$57.00

Stitched Rectangle Dies - 148551

Price: \$48.00

Whisper White 8-1/2" X 11" Thick Cardstock -140272

Price: \$11.25

Rich Razzleberry 8-1/2" X 11" Cardstock -115316