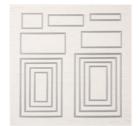

Rooted In Nature Cling Stamp Set (En) - 148217

Price: \$57.00

Stitched Rectangle Dies - 148551

Price: \$48.00

Whisper White 8-1/2" X 11" Thick Cardstock -140272

Price: \$11.25

Rich Razzleberry 8-1/2" X 11" Cardstock -115316