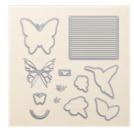

Marbled Clear-Mount Stamp Set -144772

Marbled Wood-Mount Stamp Set -143755

Butterfly Basics Clear-Mount Stamp Set -138816

Butterfly Basics Wood-Mount Stamp Set -138813

Melon Mambo Classic Stampin' Pad - 126948