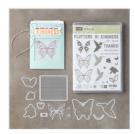

Basic Black Archival Stampin' Pad - 140931

Melon Mambo 8-1/2" X 11" Cardstock -115320

Basic Black 8-1/2" X 11" Cardstock -121045

Painted With Love Specialty Designer Series Paper -145580

Move Me Thinlits Dies - 143732

You Move Me Photopolymer Bundle - 145322

Big Shot - 143263

Magnetic Platform - 130658

Pick A Pattern Washi Tape -144166

Mini Glue Dots - 103683

Stampin' Dimensionals -104430