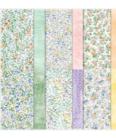

Price: \$11.50

Pansy Petals 12" X 12" (30.5 X 30.5 Cm) Designer Series Paper -155807

Price: \$11.50

Yolanda Nixon 214-402-0230 picrafters@yahoo.com www.yolandanixon.stampinup.net

Yolanda Nixon 214-402-0230 picrafters@yahoo.com www.yolandanixon.stampinup.net