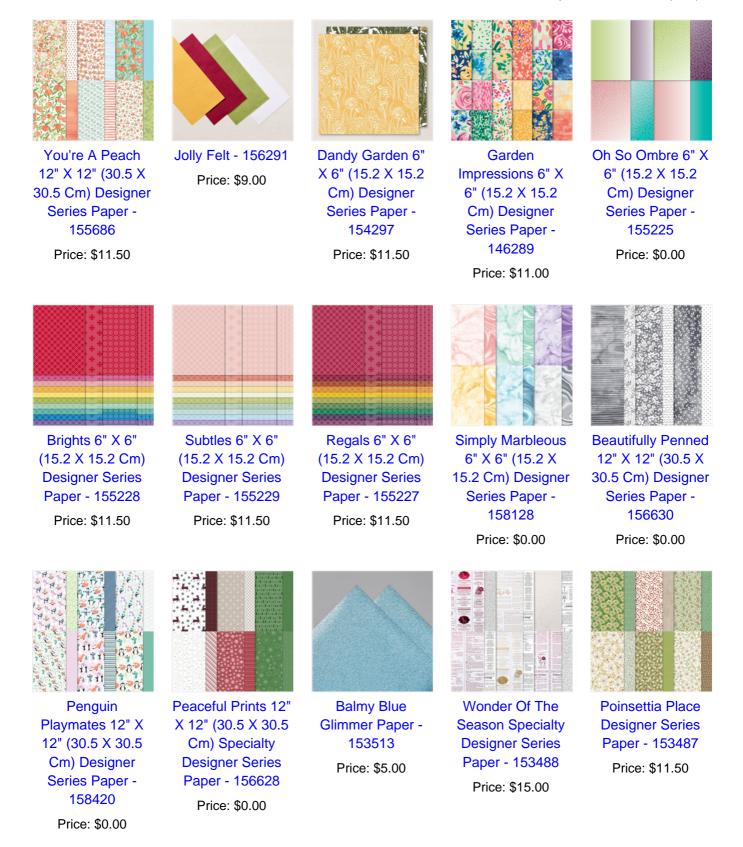

Yolanda Nixon 214-402-0230 picrafters@yahoo.com www.yolandanixon.stampinup.net

**Bloom Where** You're Planted 12" X 12" (30.5 X 30.5 **Cm**) Designer Series Paper -155696 Price: \$11.50

Hand-Penned 12" X 12" (30.5 X 30.5 Cm) Designer Series Paper -155499

Price: \$11.50

Ombre 12" X 12" (30.5 X 30.5 Cm) Specialty Paper -155784

Price: \$10.00

Hydrangea Hill **Mercury Glass Designer Acetate -**154574

Price: \$11.50

2021-2023 In **Color Shimmer** Vellum - 155616