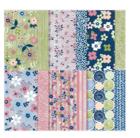

Yolanda Nixon 214-402-0230 picrafters@yahoo.com www.yolandanixon.stampinup.net

**Bloom Where** You're Planted 12" X 12" (30.5 X 30.5 **Cm**) Designer Series Paper -155696 Price: \$11.50

Hand-Penned 12" X 12" (30.5 X 30.5 Cm) Designer Series Paper -155499