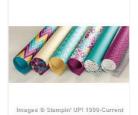

Price: \$11.50

Ombre 12" X 12" (30.5 X 30.5 Cm) Specialty Paper -155784

Price: \$10.00

Hydrangea Hill **Mercury Glass Designer Acetate -**154574

Price: \$11.50

2021-2023 In **Color Shimmer** Vellum - 155616