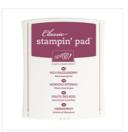

Price: \$9.00

Rich Razzlebberry Classic Stampin' Pad - 126950

Price: \$6.50

Sweet Sugarplum Classic Stampin' Pad - 141395

Price: \$6.50

Pear Pizzazz 8-1/2" X 11" Cardstock -131201

Price: \$9.25

Sweet Sugarplum 8-1/2" X 11" Cardstock -141418