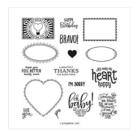

stamps-n-lingers@comcast.net www.stampsnlingers.com

Punch Party Host Photopolymer Stamp Set (English) - 155300

Price: \$0.00

Heart Punch Pack - 151292

**Sale: \$22.80** Price: \$38.00

Painted Texture 3D Embossing Folder - 154317