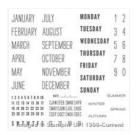

Price: £6.50

Crushed Curry Classic Stampin' Pad - 131173

Price: £6.00

Cucumber Crush Classic Stampin' Pad - 138324

Price: £6.00

Watermelon Wonder Classic Stampin' Pad -138323

Price: £6.00

Project Life Day To Day Photopolymer Stamp Set -135785