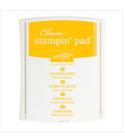

Price: £6.50

Crushed Curry Classic Stampin' Pad - 131173

Price: £6.00

Cucumber Crush Classic Stampin' Pad - 138324

Price: £6.00

Watermelon Wonder Classic Stampin' Pad -138323

Price: £6.00

Project Life Day To Day Photopolymer Stamp Set -135785