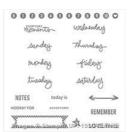

Price: £23.00

Project Life Moments Like These Photopolymer Stamp Set -138740

Price: £14.00

Alphabet Rotary Stamp - 133769

Price: £13.50

Project Life Corner Punch - 135346

Price: £7.25