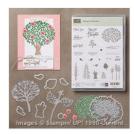

jodybrechbill322@gmail.com www.jodybrechbill.stampinup.net

Thoughtful Branches Photopolymer Bundle - 144328

Price: \$52.00

Crushed Curry Classic Stampin' Pad - 131173

Price: \$6.50

Old Olive Classic Stampin' Pad -126953