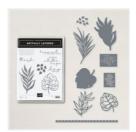

stampinwithdiane@telus.net https://www.stampinup.ca?demoid=2051880

Artfully Layered Cling Stamp Set (English) - 157752

Price: \$33.00

Artfully Layered Bundle (English) -157761

Price: \$72.75

Bermuda Bay Classic Stampin' Pad - 147096