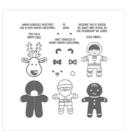

Price: \$21.00

Cherry Cobbler 8-1/2" X 11" Cardstock -119685

Price: \$11.50

Very Vanilla 8-1/2" X 11" Cardstock -101650

Price: \$13.00

Festive Farmhouse 12" X 12" (30.5 X 30.5 Cm) Designer Series Paper -147820