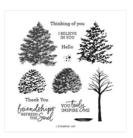

Soft Succulent 8-1/2" X 11" Cardstock -155776

**Sale: \$3.70** Price: \$9.25

Soft Succulent Classic Stampin' Pad - 155778

Sale: \$3.20

Price: \$8.00

Beauty Of Friendship Photopolymer Stamp Set -154983

Price: \$22.00