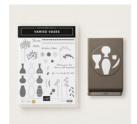

Varied Vases Photopolymer Bundle - 148381

Price: \$39.50

Dot To Dot Textured Impressions Embossing Folder - 148533

Price: \$8.50

Big Shot - 143263 Price: \$110.00

Flirty Flamingo Classic Stampin' Pad - 147052