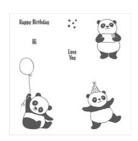

Suebstampin@comcast.net www.stampinfromtheheart.com

Party Pandas Clear-Mount Stamp Set -147221

Price: \$0.00

Picture Perfect
Party 6" X 6" (15.2
X 15.2 Cm)
Designer Series
Paper - 145559

Price: \$10.00

Neutrals Best 12" X 12" Cardstock Pack - 145411