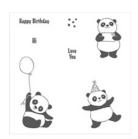

Suebstampin@comcast.net www.stampinfromtheheart.com

Party Pandas Clear-Mount Stamp Set -147221

Price: \$0.00

Picture Perfect
Party 6" X 6" (15.2
X 15.2 Cm)
Designer Series
Paper - 145559

Price: \$10.00

Neutrals Best 12" X 12" Cardstock Pack - 145411