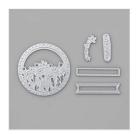

<u>cindeewilkinson@comcast.net</u> <u>www.justspongeit.com</u>

Sending Flowers Dies - 153589

Price: \$27.00

Honey Bee Cling Stamp Set -151527

Price: \$20.00

Whisper White 8-1/2" X 11" Thick Cardstock -140272