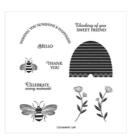

<u>cindeewilkinson@comcast.net</u> <u>www.justspongeit.com</u>

Sending Flowers Dies - 153589

Price: \$27.00

Honey Bee Cling Stamp Set -151527

Price: \$20.00

Whisper White 8-1/2" X 11" Thick Cardstock -140272