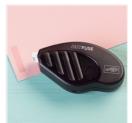

Price: \$9.75

Paper Snips Scissors - 103579

Price: \$11.00

1-3/4" (4.4 Cm) Circle Punch -119850

Price: \$22.00

2" (5.1 Cm) Circle Punch - 133782

Price: \$22.00

Stampin'
Dimensionals 104430