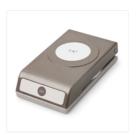

Price: \$9.75

Paper Snips Scissors - 103579

Price: \$11.00

1-3/4" (4.4 Cm) Circle Punch -119850

Price: \$22.00

2" (5.1 Cm) Circle Punch - 133782

Price: \$22.00

Stampin'
Dimensionals 104430