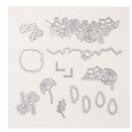

All My Love 12" X 12" (30.5 X 30.5 Cm) Designer Series Paper -148576

Price: \$11.00

Forever Lovely Photopolymer Bundle - 150580

Price: \$47.50

Forever Lovely Photopolymer Stamp Set -148624

Price: \$21.00

Lovely Flowers Dies - 148526