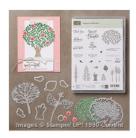

Thoughtful Branches Photopolymer Bundle - 144328

Price: \$52.00

Crumb Cake 8-1/2" X 11" Cardstock -120953

Price: \$10.00

Pear Pizzazz 8-1/2" X 11" Cardstock -131201

Price: \$9.25

Soft Sky 8-1/2" X 11" Cardstock -131203