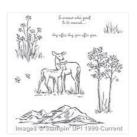

In The Meadow Clear-Mount Stamp Set -140754

Price: \$20.00

In The Meadow Wood-Mount Stamp Set -140751

Price: \$28.00

Basic Black 8-1/2" X 11" Cardstock -121045

Price: \$11.50

Soft Suede 8-1/2" X 11" Cardstock -115318