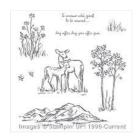

In The Meadow Clear-Mount Stamp Set -140754

Price: \$20.00

In The Meadow Wood-Mount Stamp Set -140751

Price: \$28.00

Basic Black 8-1/2" X 11" Cardstock -121045

Price: \$11.50

Soft Suede 8-1/2" X 11" Cardstock -115318