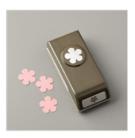

Dandy Garden Memories & More Card Pack -154302

**Sale: \$4.00** Price: \$10.00

Dandy Garden Memories & More Cards & Envelopes - 154301

**Sale: \$4.00** Price: \$10.00

Paper Trimmer - 152392

Price: \$26.00

Small Bloom Punch - 152316

**Sale: \$7.80** Price: \$13.00

Linen Thread - 104199

Price: \$5.00

Bumblebee 1/4" (6.4Mm) Gingham Ribbon - 153658

**Sale: \$2.80** Price: \$7.00

Blackberry Bliss Striped Ribbon -154569

**Sale: \$2.80** Price: \$7.00