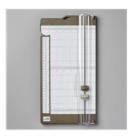

Botanical Layers Cling Stamp Set (English) - 158912

**Sale: \$9.20** Price: \$23.00

Shaded Summer Cling Stamp Set -155783

Price: \$23.00

Paper Trimmer -152392

Price: \$26.00

Basic White 8-1/2" X 11" Thick Cardstock -