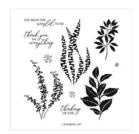

Botanical Layers Cling Stamp Set (English) - 158912

**Sale: \$9.20** Price: \$23.00

Shaded Summer Cling Stamp Set -155783

Price: \$23.00

Paper Trimmer -152392

Price: \$26.00

Basic White 8-1/2" X 11" Thick Cardstock -