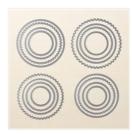

Price: \$13.25

Layering Circles
Dies - 141705

Price: \$48.00

Stitched Shapes Dies - 145372

Price: \$41.00

Pretty Peacock Classic Stampin' Pad - 150083

Price: \$12.25

Pretty Peacock Classic Stampin' Ink Refill - 150090