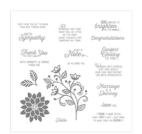

Flourishing Phrases Clear-Mount Stamp Set -141534

Price: \$37.00

Fresh Fig Classic Stampin' Pad -147144

Price: \$7.50

Whisper White 8-1/2" X 11" Cardstock -100730

Price: \$9.75

Powder Pink 8-1/2" X 11" Cardstock -144244