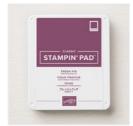

Flourishing Phrases Clear-Mount Stamp Set -141534

Price: \$37.00

Fresh Fig Classic Stampin' Pad -147144

Price: \$7.50

Whisper White 8-1/2" X 11" Cardstock -100730

Price: \$9.75

Powder Pink 8-1/2" X 11" Cardstock -144244