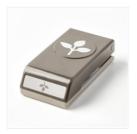

Price: \$110.00

Leaf Punch - 144667

Price: \$16.00

Rose Metallic Thread - 146915

Price: \$3.50

Multipurpose Liquid Glue -110755

Price: \$5.50

Stampin'
Dimensionals 104430