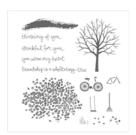

boser@paulbunyan.net www.tinkerin-in-ink.blogspot.com

Sheltering Tree Photopolymer Stamp Set -137163

Price: \$25.00

Whisper White 8-1/2" X 11" Cardstock -100730

Price: \$9.75

Smoky Slate 8-1/2" X 11" Cardstock -131202