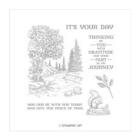

heathertyman@yahoo.com www.thefaithfulstamper.com

Peaceful Place Cling-Mount Stamp Set - 151339

Price: \$22.00

Soft Suede 8-1/2" X 11" Cardstock -115318

Price: \$9.25

Very Vanilla 8-1/2" X 11" Cardstock -101650