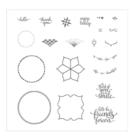

Eastern Beauty Photopolymer Stamp Set -143675

Price: \$21.00

Eastern Palace Specialty Designer Series Paper -144147

Price: \$13.00

Dapper Denim 8-1/2" X 11" Cardstock -141414

Price: \$8.00

Lemon Lime Twist 8-1/2" X 11" Cardstock -144245