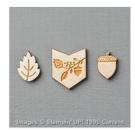

Thankful Forest Friends Clear-Mount Stamp Set -139723

Price: \$18.00

Into The Woods 3/8" (1 Cm) Cotton Ribbon - 139612

Price: \$6.00

Into The Woods Designer Series Paper - 139586

Price: \$11.00

Into The Woods Elements - 139636