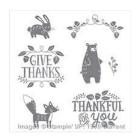

Thankful Forest Friends Clear-Mount Stamp Set -139723

Price: \$18.00

Into The Woods 3/8" (1 Cm) Cotton Ribbon - 139612

Price: \$6.00

Into The Woods Designer Series Paper - 139586

Price: \$11.00

Into The Woods Elements - 139636