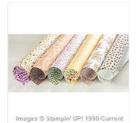

Thankful Forest Friends Clear-Mount Stamp Set -139723

Price: \$18.00

Into The Woods 3/8" (1 Cm) Cotton Ribbon - 139612

Price: \$6.00

Into The Woods Designer Series Paper - 139586

Price: \$11.00

Into The Woods Elements - 139636