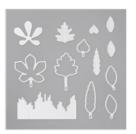

<u>www.creatingwithallie.com</u>

Loyal Leaves Cling Stamp Set -152544

Price: \$23.00

Stitched Leaves Dies - 153567

**Sale: \$28.00** Price: \$35.00

Stitched Shapes Dies - 152323

Price: \$30.00

Tailored Tag Punch - 145667