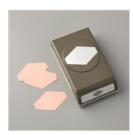

<u>www.creatingwithallie.com</u>

Loyal Leaves Cling Stamp Set -152544

Price: \$23.00

Stitched Leaves Dies - 153567

**Sale: \$28.00** Price: \$35.00

Stitched Shapes Dies - 152323

Price: \$30.00

Tailored Tag Punch - 145667