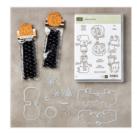

Seasonal Chums Clear-Mount Stamp Set -144948

Seasonal Chums Wood-Mount Stamp Set -144945

Tuxedo Black Memento Ink Pad -132708

Early Espresso Classic Stampin' Pad - 126974

Crumb Cake Classic Stampin' Pad - 126975