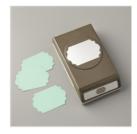

Pumpkin Pie Light Stampin' Blends Marker - 144578

Crumb Cake 8-1/2" X 11" Cardstock -120953

Whisper White 8-1/2" X 11" Cardstock -100730

Everyday Label Punch - 144668

Scalloped Tag Topper Punch -133324

Jute Twine - 144625