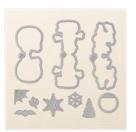

Seasonal Tags Framelits Dies -144685

White Perfect Accents - 138416

Rhinestone Basic Jewels - 144220

Paper-Piercing Tool - 126189

Stamping Sponges - 141337

Stampin' Dimensionals -104430

Multipurpose Liquid Glue -110755