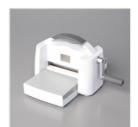

Price: \$9.00

Blending Brushes - 153611

Price: \$15.00

Painted Posies 3D Embossing Folder - 159175

**Sale: \$5.50** Price: \$11.00

Stampin' Cut & Emboss Machine -149653

Price: \$130.00

Black & White 1/4" (6.4 Mm) Gingham Ribbon - 156485