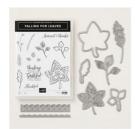

Falling For Leaves Photopolymer Bundle - 149938

Price: \$44.00

Stitched Shapes Dies - 145372

Price: \$30.00

Pumpkin Pie 8-1/2" X 11" Cardstock -105117

Price: \$10.00

Old Olive 8-1/2" X 11" Cardstock -100702