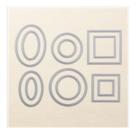

Price: \$10.00

Old Olive Classic Stampin' Pad -147090

Price: \$9.00

Crushed Curry 8-1/2" X 11" Cardstock -131199

Price: \$10.00

Blackberry Bliss 8-1/2" X 11" Cardstock -133675

Price: \$10.00

Soft Suede Classic Stampin' Pad -147115