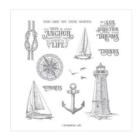

Sailing Home Cling Stamp Set (En) -149457

Price: \$24.00

Fluid 100 Watercolor Paper -149612

Price: \$9.00

Basic White 8-1/2" X 11" Cardstock -159276

Price: \$13.00

Real Red 8-1/2" X 11" Cardstock -102482

Price: \$11.50