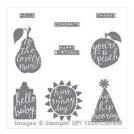

## Supply List

Your Presents Clear-Mount Stamp Set -139806

Price: \$19.00

**Your Presents** Wood-Mount Stamp Set -139803

Price: \$27.00

**Fabulous Four** Clear-Mount Stamp Set -134174

Price: \$15.00

**Fabulous Four Wood-Mount** Stamp Set -134171