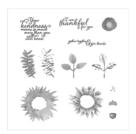

Painted Harvest Photopolymer Stamp Set -144783

Price: \$27.00

Big Shot - 143263 Price: \$150.00

Big Shot Platform - 142802

Price: \$35.00

Precision Base Plate - 139684

Price: \$34.00

Big Shot Die Brush
- New
Configuration 144262