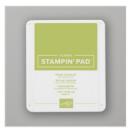

Pear Pizzazz Classic Stampin' Pad - 147104

Polished Pink Classic Stampin' Pad - 155712

Highland Heather Classic Stampin' Pad - 147103

White 3/4" (1.9 Cm) Frayed Ribbon - 158138

Stylish Shapes Dies - 159183