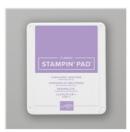

Pear Pizzazz Classic Stampin' Pad - 147104

Polished Pink Classic Stampin' Pad - 155712

Highland Heather Classic Stampin' Pad - 147103

White 3/4" (1.9 Cm) Frayed Ribbon - 158138

Stylish Shapes Dies - 159183