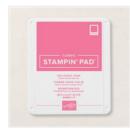

Pear Pizzazz Classic Stampin' Pad - 147104

Polished Pink Classic Stampin' Pad - 155712

Highland Heather Classic Stampin' Pad - 147103

White 3/4" (1.9 Cm) Frayed Ribbon - 158138

Stylish Shapes Dies - 159183