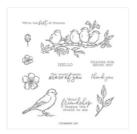

<u>dje-ross@swbell.net</u> <u>https://www.stampedsophisticates.com/</u>

Back To Back Blooms Photopolymer Stamp Set -152597

**Sale: \$16.00** Price: \$20.00

Free As A Bird Cling Stamp Set (En) - 149468

Price: \$22.00