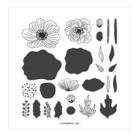

<u>dje-ross@swbell.net</u> <u>https://www.stampedsophisticates.com/</u>

Back To Back Blooms Photopolymer Stamp Set -152597

**Sale: \$16.00** Price: \$20.00

Free As A Bird Cling Stamp Set (En) - 149468

Price: \$22.00