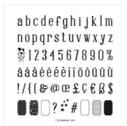

angelsofjoy@gmail.com Http://www.devotedstamper.com

Alphabest Bundle - 158886

Price: \$32.25

Alphabest Photopolymer Stamp Set -158884

Price: \$22.00

Best Label Punch - 158885

**Sale: \$11.90** Price: \$17.00