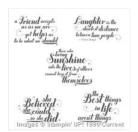

## Supply List

Feel Goods Clear-Mount Stamp Set -129684

Price: \$19.00

Basic Gray 8-1/2" X 11" Cardstock -121044

Price: \$10.00

Whisper White 8-1/2" X 11" Cardstock -100730

Price: \$9.75

Moonlight
Designer Series
Paper Stack 133701