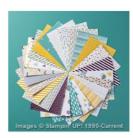

## Supply List

Feel Goods Clear-Mount Stamp Set -129684

Price: \$19.00

Basic Gray 8-1/2" X 11" Cardstock -121044

Price: \$10.00

Whisper White 8-1/2" X 11" Cardstock -100730

Price: \$9.75

Moonlight
Designer Series
Paper Stack 133701