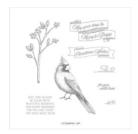

Toile Christmas Cling Stamp Set -150469

Price: \$24.00

Toile Christmas Bundle (En) -152367

Price: \$51.25

Buffalo Check Cling Stamp Set -151372

Price: \$17.00

Garden Green Classic Stampin' Pad - 147089

Price: \$9.00