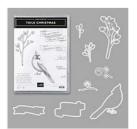

Price: \$9.00

Very Vanilla 8-1/2" X 11" Cardstock -101650

Price: \$13.00

Real Red 8-1/2" X 11" Cardstock -102482

Price: \$11.50

Christmas Cardinal Dies - 150640

Price: \$33.00

Stitched Shapes Dies - 145372