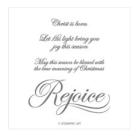

angelsofjoy@gmail.com Http://www.devotedstamper.com

His Light Clear-Mount Stamp Set -147736

Price: \$16.00

His Light Wood-Mount Stamp Set -147739

Price: \$21.00

Night In Bethlehem Clear-Mount Stamp Set -145282

Price: \$21.00

Night In Bethlehem Wood-Mount Stamp Set -144809

Price: \$29.00

Balmy Blue 8-1/2" X 11" Cardstock -146982

Price: \$11.50

Whisper White 8-1/2" X 11" Cardstock -100730

Price: \$9.75

Silver Foil Sheets - 132178