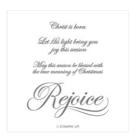

angelsofjoy@gmail.com Http://www.devotedstamper.com

His Light Clear-Mount Stamp Set -147736

Price: \$16.00

His Light Wood-Mount Stamp Set -147739

Price: \$21.00

Night In Bethlehem Clear-Mount Stamp Set -145282

Price: \$21.00

Night In Bethlehem Wood-Mount Stamp Set -144809

Price: \$29.00

Balmy Blue 8-1/2" X 11" Cardstock -146982

Price: \$11.50

Whisper White 8-1/2" X 11" Cardstock -100730

Price: \$9.75

Silver Foil Sheets - 132178