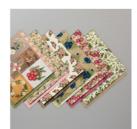

Price: \$11.50

Balmy Blue Classic Stampin' Pad -147105

Price: \$9.00

Noble Peacock Specialty Designer Series Paper -149493

Price: \$14.50

Bird Ballad Designer Series Paper - 149592

Price: \$11.50

Linen Thread -104199

Price: \$5.00

Stitched Shapes Dies - 145372

Price: \$30.00

Pressed Petals Specialty Designer Series Paper -149500

Price: \$14.50

Wild Rose Dies -149547

Price: \$34.00

Supply List