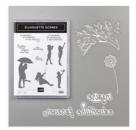

## Supply List

Here's To Strong Women Cling Stamp Set -149361

Price: \$20.00

Silhouette Scenes Bundle - 151058

Price: \$52.00

Early Espresso 8-1/2" X 11" Cardstock -119686

Price: \$11.50

Early Espresso Classic Stampin' Pad - 147114