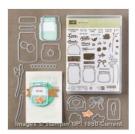

Jar Of Love Photopolymer Bundle - 142342

Price: £48.50

Watercolor Wash Wood-Mount Background Stamp Set - 138704

Price: £18.00

Hardwood Wood-Mount Stamp -133032

Price: £19.00

Window Shopping Clear-Mount Stamp Set -143265