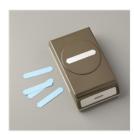

Price: £16.00

Classic Label Punch - 141491

Price: £17.00

Soft Sky Classic Stampin' Pad -131181

Price: £6.00

Soft Suede Classic Stampin' Pad -126978

Price: £6.00

Basic Black Archival Stampin' Pad - 140931