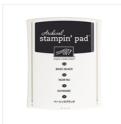

Price: £16.00

Classic Label Punch - 141491

Price: £17.00

Soft Sky Classic Stampin' Pad -131181

Price: £6.00

Soft Suede Classic Stampin' Pad -126978

Price: £6.00

Basic Black Archival Stampin' Pad - 140931