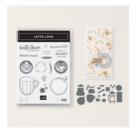

<u>www.StampTherapist.com</u>

Latte Love Bundle (English) - 163461

Price: \$46.75

A Little Latte 12" X 12" (30.5 X 30.5 Cm) Designer Series Paper -163453

Price: \$12.50

Rose Gold 12" X 12" (30.5 X 30.5 Cm) Specialty Paper - 159139