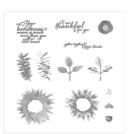

Price: \$6.50

Lovely Inside & Out Clear-Mount Stamp Set -144011

Price: \$20.00

Lovely Inside & Out Wood-Mount Stamp Set -144008

Price: \$28.00

Real Red 8-1/2" X 11" Cardstock -102482

Price: \$10.00

Real Red Classic Stampin' Pad -126949