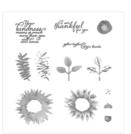

Price: \$6.50

Lovely Inside & Out Clear-Mount Stamp Set -144011

Price: \$20.00

Lovely Inside & Out Wood-Mount Stamp Set -144008

Price: \$28.00

Real Red 8-1/2" X 11" Cardstock -102482

Price: \$11.50

Real Red Classic Stampin' Pad -126949