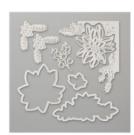

Price: \$30.00

All Is Bright 12" X 12" (30.5 X 30.5 Cm) Designer Series Paper -147892

Price: \$11.00

Detailed Poinsettia Thinlits Dies -147925

Price: \$33.00

Simply Scored Scoring Tool -122334

Price: \$37.00