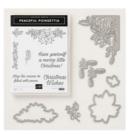

Stamp Set Clear Peaceful Poinsettia - 147781

Price: \$21.00

Peaceful Poinsettia Clear-Mount Bundle - 149962

Price: \$48.50

Stamp Set Wood Peaceful Poinsettia - 147784

Price: \$29.00

Peaceful Poinsettia Wood-Mount Bundle - 149964