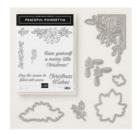

Stamp Set Clear Peaceful Poinsettia - 147781

Price: \$21.00

Peaceful Poinsettia Clear-Mount Bundle - 149962

Price: \$48.50

Stamp Set Wood Peaceful Poinsettia - 147784

Price: \$29.00

Peaceful Poinsettia Wood-Mount Bundle - 149964