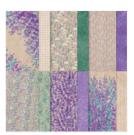

Price: \$20.25

Perennial Lavender 12" X 12" (30.5 X 30.5 Cm) Designer Series Paper -162593

Price: \$21.75

Vellum Basics 12" X 12" (30.5 X 30.5 Cm) Specialty Designer Series Paper - 160839

**Sale: \$10.50** Price: \$17.50