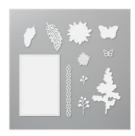

Price: \$22.00

Nature's Thoughts Dies - 153586

Sale: \$14.50

Price: \$29.00

Playing With Patterns 6" X 6" (15.2 X 15.2 Cm) Designer Series Paper - 152490

Price: \$11.50

Whisper White 8-1/2" X 11" Cardstock -100730