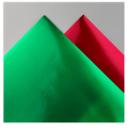

Price: \$11.50

Red & Green Foil Sheets - 153510

**Sale: \$4.00** Price: \$10.00

Real Red 8-1/2" X 11" Cardstock -102482

Price: \$10.00

Whisper White 8-1/2" X 11" Cardstock -100730

Price: \$9.75

Real Red Classic Stampin' Pad -147084