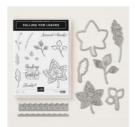

Stamp Set
Photopolymer
Falling For Leaves
- 147680

Price: \$21.00

Detailed Leaves Thinlits Dies -147921

Price: \$28.00

Falling For Leaves Photopolymer Bundle - 149938

Price: \$44.00

Versamark Pad - 102283

Price: \$9.50