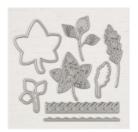

Stamp Set
Photopolymer
Falling For Leaves
- 147680

Price: \$21.00

Detailed Leaves Thinlits Dies -147921

Price: \$28.00

Falling For Leaves Photopolymer Bundle - 149938

Price: \$44.00

Versamark Pad - 102283

Price: \$9.50