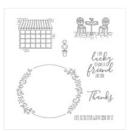

Price: \$10.00

Tranquil Tide 8-1/2" X 11" Cardstock -144246

Price: \$8.50

Beautiful Day Clear-Mount Stamp Set -145915

Price: \$21.00

Beautiful Day Wood-Mount Stamp Set -145912

Price: \$29.00

Charming Café Clear-Mount Stamp Set -146361

Price: \$20.00

Charming Café Wood-Mount Stamp Set -146358

Price: \$28.00

Brusho Crystal Colour - 144101

Price: \$30.00

Aqua Painters - 103954

Price: \$17.00

Stampin' Spritzer - 126185